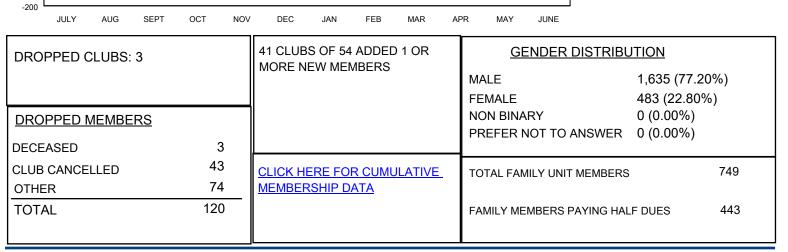

## LOCATION INDIA

District 316 A

Results as of: 5/31/2023

| Clubs                 |               |           |               | Members               |                       |                         |                                                    |
|-----------------------|---------------|-----------|---------------|-----------------------|-----------------------|-------------------------|----------------------------------------------------|
| RESULTS FOR 2022-2023 |               |           |               | RESULTS FOR 2022-2023 |                       |                         |                                                    |
| QUARTER               | NEW CLUB GOAL | NEW CLUBS | DROPPED CLUBS | QUARTER               | ER GROWTH NET<br>GOAL | MEMBER GROWTH<br>ACTUAL | DROPPED<br>MEMBERS ACTUAL<br>(including transfers) |
| JULY/AUG/SEPT         | 1             | 1         | 1             | JULY/AUG/SEPT         | 20                    | 55                      | 14                                                 |
| OCT/NOV/DEC           | 1             | 2         | 2             | OCT/NOV/DEC           | 30                    | 96                      | 76                                                 |
| JAN/FEB/MAR           | 1             | 1         | 0             | JAN/FEB/MAR           | 30                    | 185                     | 12                                                 |
| APR/MAY/JUNE          | 1             | 0         | 0             | APR/MAY/JUNE          | 20                    | 61                      | 18                                                 |