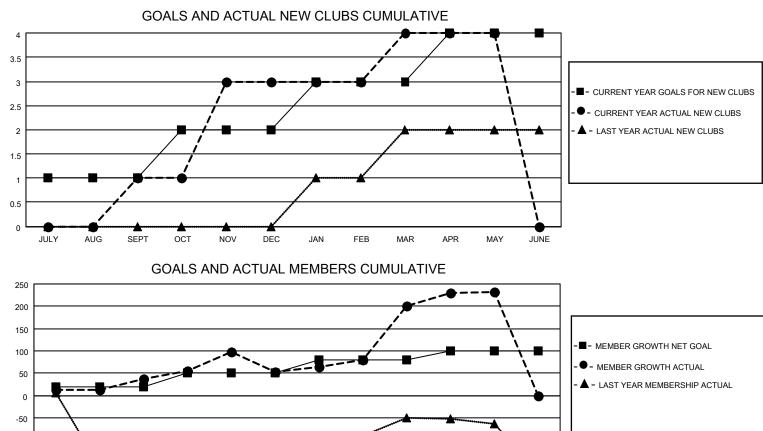

## LOCATION INDIA

District 316 A

Results as of: 5/31/2023

| Clubs                 |               |           |               | Members               |                       |                         |                                                    |
|-----------------------|---------------|-----------|---------------|-----------------------|-----------------------|-------------------------|----------------------------------------------------|
| RESULTS FOR 2022-2023 |               |           |               | RESULTS FOR 2022-2023 |                       |                         |                                                    |
| QUARTER               | NEW CLUB GOAL | NEW CLUBS | DROPPED CLUBS | QUARTER               | ER GROWTH NET<br>GOAL | MEMBER GROWTH<br>ACTUAL | DROPPED<br>MEMBERS ACTUAL<br>(including transfers) |
| JULY/AUG/SEPT         | 1             | 1         | 1             | JULY/AUG/SEPT         | 20                    | 55                      | 14                                                 |
| OCT/NOV/DEC           | 1             | 2         | 2             | OCT/NOV/DEC           | 30                    | 96                      | 76                                                 |
| JAN/FEB/MAR           | 1             | 1         | 0             | JAN/FEB/MAR           | 30                    | 185                     | 12                                                 |
| APR/MAY/JUNE          | 1             | 0         | 0             | APR/MAY/JUNE          | 20                    | 61                      | 18                                                 |